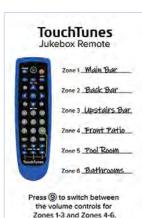

### Tempo now allows you to assign a name to each zone!

Zone Naming can be helpful when:

- Managing sound settings remotely or in-venue
- Troubleshooting with a venue over the phone

#### Zone Confusion?

Now that you can double your zone coverage, things might seem a bit confusing. Don't worry! Once you name your zones, they will also appear right on your jukebox manager screen when accessing the Sound Settings, taking the guesswork out of your service calls. For more details see the Zone Management User Guide in the Tempo > Help > Resources section.